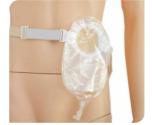

### **Ostomy Bag**

#### **Features**

The hydrocolloid skin barrier has the performance of anti-maceration, low allergy, and rarely warping and leakage. It has excellent exudation absorbent and long sticking ability (up to 7days). It is soft comfortable and convenient to use. The material of stoma bag possesses high obstructing ability, it is softcomfortable and covert and safe.Eliminate odor with active carbon, discharge intestinal gas easily.Humanized design can meet needs of different stoma.

### **Accessories**

| Name                   | Model | Applicable                               | Name                    | Model | Applicable                                     |
|------------------------|-------|------------------------------------------|-------------------------|-------|------------------------------------------------|
| Clamp                  | 81001 | Used for sealing the bag                 | Skin Clean<br>Sheet     | 81006 | Cleaning the stoma wounds arounded             |
| Belt                   | 81002 | Strength the bag                         | Skin Protective<br>Film | 81007 | Protect the skin from the excrement maceration |
| Scissors               | 81003 | Cutting the flange in an approriate size | Leakage<br>Proof Strips | 81008 | Prevent the stoma from leakage                 |
| Leakage<br>Proof Cream | 81004 | Prevent the stoma from leakage           | Tweezers                | 81009 | Avoid the touch of the stoma and hand          |
| Ostomy<br>Powder       | 81005 | Absorb the water and keep the skin dried | Stoma<br>Measured Scale | 81010 | Measure the size in an approriat size          |