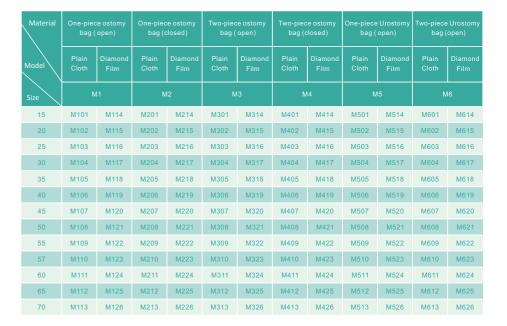

### **Accessories**

| Name                   | Model | Applicable                               | Name                    | Model | Applicable                                     |
|------------------------|-------|------------------------------------------|-------------------------|-------|------------------------------------------------|
| Clamp                  | 81001 | Used for sealing the bag                 | Skin Clean<br>Sheet     | 81006 | Cleaning the stoma wounds arounded             |
| Belt                   | 81002 | Strength the bag                         | Skin Protective<br>Film | 81007 | Protect the skin from the excrement maceration |
| Scissors               | 81003 | Cutting the flange in an approriate size | Leakage<br>Proof Strips | 81008 | Prevent the stoma from leakage                 |
| Leakage<br>Proof Cream | 81004 | Prevent the stoma from leakage           | Tweezers                | 81009 | Avoid the touch of the stoma and hand          |
| Ostomy<br>Powder       | 81005 | Absorb the water and keep the skin dried | Stoma<br>Measured Scale | 81010 | Measure the size in an approriat size          |

M124

M424

M224

M524

M324

M624

M1

Accessories