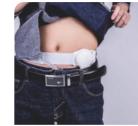

### **Ostomy Bag**

#### **Features**

The hydrocolloid skin barrier has the performance of anti-maceration, low allergy, and rarely warping and leakage. It has excellent exudation absorbent and long sticking ability (up to 7days). It is soft comfortable and convenient to use. The material of stoma bag possesses high obstructing ability, it is softcomfortable and covert and safe.Eliminate odor with active carbon, discharge intestinal gas easily.Humanized design can meet needs of different stoma.