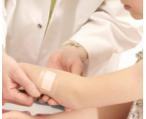

#### Features

Transparent dressing adopts a new type of dressing which is ultra-thin and comfortable. It is a special semipermeable membrane with waterproof, breathable, hypoallergic, transparent and elastic. It is widely used in veins and arterial catheters fixation and devices fixation. It can be also used to cover and protect skin damage and provide wound care. It is a necessary product for skin beauty, family standing medicine boxes, military training exercises, wartime first aid, and factory construction.