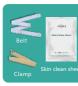

### **Accessories**

| Name                   | Model | Applicable                               | Name                    | Model | Applicable                                     |
|------------------------|-------|------------------------------------------|-------------------------|-------|------------------------------------------------|
| Clamp                  | 81001 | Used for sealing the bag                 | Skin Clean<br>Sheet     | 81006 | Cleaning the stoma wounds arounded             |
| Belt                   | 81002 | Strength the bag                         | Skin Protective<br>Film | 81007 | Protect the skin from the excrement maceration |
| Scissors               | 81003 | Cutting the flange in an approriate size | Leakage<br>Proof Strips | 81008 | Prevent the stoma from leakage                 |
| Leakage<br>Proof Cream | 81004 | Prevent the stoma from leakage           | Tweezers                | 81009 | Avoid the touch of the stoma and hand          |
| Ostomy<br>Powder       | 81005 | Absorb the water and keep the skin dried | Stoma<br>Measured Scale | 81010 | Measure the size in an approriat size          |