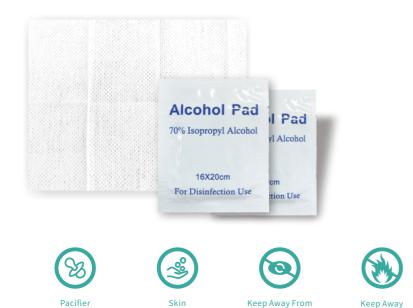

### Alcohol Pad

From Fire

Tableware Disinfection

# Disinfection

### **Features:**

- Suitable for disinfection of the human skin or objects.
- Using Multiple EDI purified water reverse osmosis filtration technology: no impurities.

Disinfection

Sensitive Parts

- Quickly volatilize after wiping, safety in use.
- No artificial flavors, fluorescent agents, preservatives added.
- Spunlace non-woven fabric material: delicate and soft, no remained fibers, not easy to fluff.
- Individual packaging: good leakproofness, easy to carry.