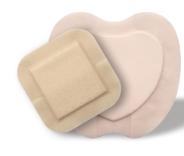

### Hydrocolloid Dressing

#### Silicone Foam Dressing

#### Characteristics

- Good absorbency for exudation from the wound.
- Keep the wound moist and accelerate the wound healing; reduce the pain and avoid the secondary damage to the wound.
- Waterproof, permeable and prevent the wound from bacteria outside.
- Excellent elasticity and self-adhesive, easy for application.
- Change the dressing when it turns white.
- Easy for peeling off and it will not stick to the wound and keep patients comfortable.