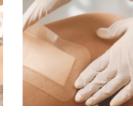

#### Characteristics

- Good absorbency for exudation from the wound.
- Keep the wound moist and accelerate the wound healing; reduce the pain and avoid the secondary damage to the wound.
- Waterproof, permeable and prevent the wound from bacteria outside.
- Excellent elasticity and self-adhesive, easy for application.
- Change the dressing when it turns white.
- Easy for peeling off and it will not stick to the wound and keep patients comfortable.