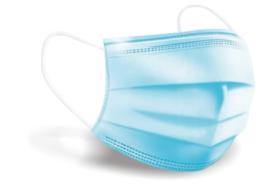

### Face Mask

Non-woven outer layer + Melt-blown fabric filter layer +

Skin-friendly non woven inner layers. Breathable and

Comfortable elastic earloop, extra-soft earloops eliminate pressure to ears. You feel comfortable with

With BFE>98%, perfect when traveling through congested airports, bus terminals, malls, and busy city

- 3-PLY FILTRATION SYSTEM

- COMFORTABLE EARLOOP

periods of time usage.

- STRONG SHIELD

streets.

comfortable, low breathing resistance.

Three fold design The bridge of the nose is bent arbitrarily to support the facial space

Three layers of filtration layer by layer purification

Comfortable and breathable

| Product Name                 | Medical surgical Mask |
|------------------------------|-----------------------|
| Model                        | Non-sterile ear-loop  |
| Specification 17.5cm x 9.5cm |                       |
| Number                       | 10pcs/pouch           |