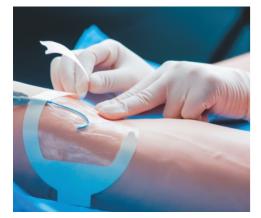

#### Features

Transparent dressing adopts a new type of dressing which is ultra-thin and comfortable. It is a special semipermeable membrane with waterproof, breathable, hypoallergic, transparent and elastic. It is widely used in veins and arterial catheters fixation and devices fixation. It can be also used to cover and protect skin damage and provide wound care. It is a necessary product for skin beauty, family standing medicine boxes, military training exercises, wartime first aid, and factory construction.